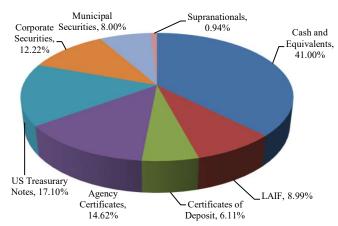

## Portfolio by Asset Class

| Investment Description      | Portfolio at |            | Effective    |  |  |
|-----------------------------|--------------|------------|--------------|--|--|
| investment Description      | Cost         | M          | onthly Yield |  |  |
| Cash and Equivalents        | 41.00%       |            | 0.55%        |  |  |
| LAIF                        | 8.99%        |            | 0.46%        |  |  |
| Certificates of Deposit     | 6.11%        |            | 1.99%        |  |  |
| Agency Certificates         | 14.62%       |            | 1.59%        |  |  |
| US Treasurary Notes         | 17.10%       |            | 1.67%        |  |  |
| Corporate Securities        | 12.22%       |            | 2.61%        |  |  |
| Municipal Securities        | 8.00%        |            | 0.26%        |  |  |
| Supranationals              | 0.94%        |            | 1.60%        |  |  |
| External Third P            | ana          | gers       |              |  |  |
| State Treasurer's Office (L | \$           | 23,895,193 |              |  |  |