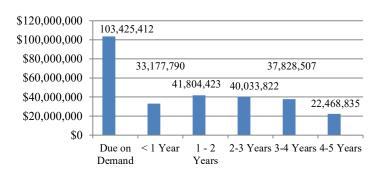

## **Maturity Schedule**

| Maturity      | Market Value   | %       |
|---------------|----------------|---------|
| Due on Demand |                |         |
|               | 103,425,412    | 37.10%  |
| < 1 Year      | 33,177,790     | 11.90%  |
| 1 - 2 Years   | 41,804,423     | 15.00%  |
| 2-3 Years     | 40,033,822     | 14.36%  |
| 3-4 Years     | 37,828,507     | 13.57%  |
| 4-5 Years     | 22,468,835     | 8.06%   |
| Total         | \$ 278,738,789 | 100.00% |